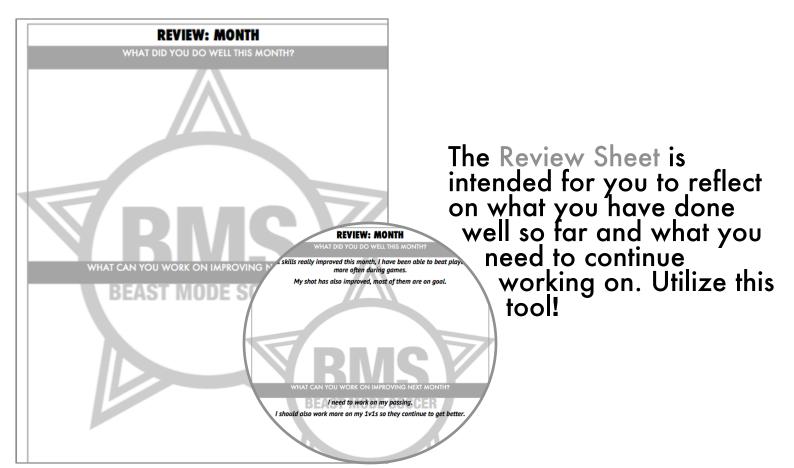

#### THE BEAST MODE SOCCER BLUEPRINT

The BMS Blueprint within this manual is designed specifically for a months worth of individual development. A week by week planner will provide you with space to plan out your workouts and furthermore, review your previous week. Succeeding to plan, is planning to succeed, utilization of this tool is mandatory.

#### **REVIEW**

WHAT DID YOU DO WELL THIS MONTH?

## Y BMS

WHAT CAN YOU WORK ON IMPROVING NEXT THREE MONTHS?

**BEAST MODE SOCCER** 