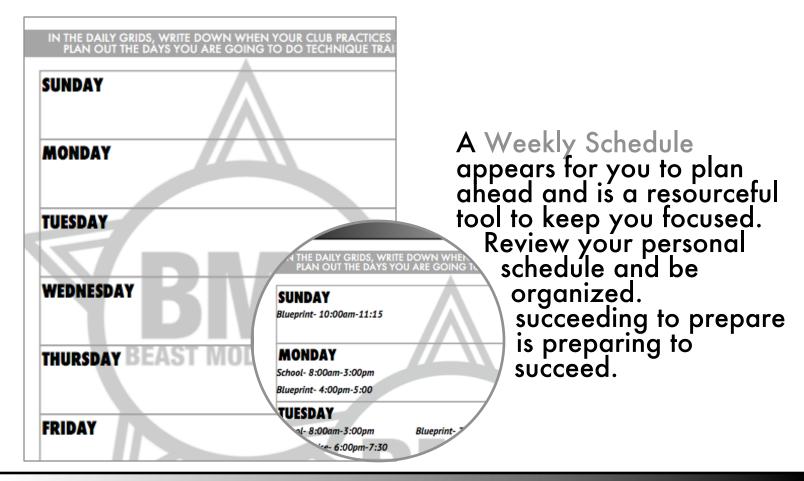

#### THE BEAST MODE SOCCER BLUEPRINT

The BMS Blueprint within this manual is designed specifically for a months worth of individual development. A week by week planner will provide you with space to plan out your workouts and furthermore, review your previous week. Succeeding to plan, is planning to succeed, utilization of this tool is mandatory.

| SUNDAY      |                 |
|-------------|-----------------|
| MONDAY      |                 |
| TUESDAY     |                 |
| WEDNESDAY   | <b>B W S W</b>  |
| THURSDAY BE | AST MODE SOCCER |
| FRIDAY      |                 |
| SATURDAY    |                 |