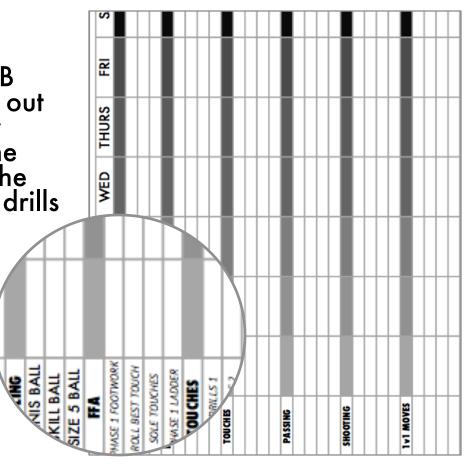

#### THE DRILLS

The 25 technical training drills that accompany this program can be seen at:

www.beastmodesoccer.com/nscaavideos

Use the exclusive code below to access the page.

RISEANDGRIND37/100

Take drills from the BSB drills database and fill out the Blueprint with your selection of drills for the week. Use the rest of the boxes to check off the drills after completion.

Note: FFA stands for fast footwork and agility. Touches includes 1st, 2nd, 3rd and 4th touch.

|               | SUN | MOM | TUES | WED | THURS | FR | SAT |     |
|---------------|-----|-----|------|-----|-------|----|-----|-----|
| DNIGGLING     |     |     |      |     |       |    |     |     |
| TENNIS BALL   |     |     |      |     |       |    |     |     |
| SKILL BALL    |     |     |      |     |       |    |     |     |
| SIZE 5 BALL   |     |     |      |     |       |    |     |     |
| FFA           |     |     |      |     |       |    |     |     |
|               |     |     |      |     |       |    |     |     |
|               |     |     |      |     |       |    |     |     |
|               |     |     |      |     |       |    |     |     |
|               |     |     |      |     |       |    |     |     |
| TOUCHES       |     |     |      |     |       |    |     |     |
|               |     |     |      |     |       |    |     |     |
|               |     |     |      |     |       |    |     |     |
|               |     |     |      |     |       |    |     |     |
|               |     |     |      |     |       |    |     |     |
| PASSING       |     |     |      |     |       |    |     |     |
|               |     |     |      |     |       |    |     |     |
|               |     |     |      |     |       |    |     |     |
|               |     |     |      |     |       |    |     |     |
|               |     |     |      |     |       |    |     |     |
| SHOOTING      |     |     |      |     |       |    |     |     |
|               |     |     |      |     |       |    |     |     |
|               |     |     |      |     |       |    |     |     |
|               |     |     |      |     |       |    |     |     |
|               |     |     |      |     |       |    |     |     |
| 1v1 MOVES     |     |     |      |     |       |    |     |     |
|               |     |     |      |     |       |    |     |     |
|               |     |     |      |     |       |    |     |     |
|               |     |     |      |     |       |    |     |     |
|               |     |     |      |     |       |    |     |     |
| CLUB PRACTICE |     |     |      |     |       |    |     | ~   |
| EST. TOUCHES  |     |     |      |     |       |    |     | BIN |
|               |     |     |      |     |       |    |     | s   |